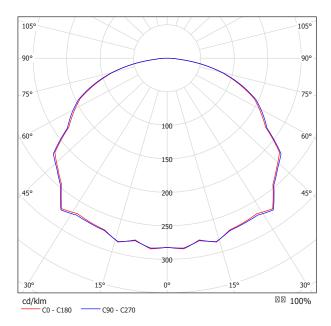

#### 1707-24

Pendant lamps with metal structure in glossy or matt finishes: gold, rose gold and graphite. Available with open or close ring, in two sizes, large or mini. structure.

**Mounting** Suspension

**Environment** Indoor

Materials Metal

**Voltage** 230V 50/60Hz

**Source** 16W - 3000K

**Lumen** 1900lm

**Dimming** On demand