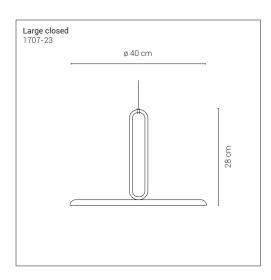

#### 1707-24

Pendant lamps with metal structure in glossy or matt finishes: gold, rose gold and graphite. Available with open or close ring, in two sizes, large or mini. structure.

**Mounting** Suspension