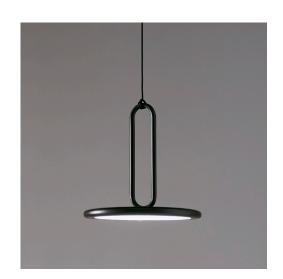

## 1707-22

Pendant lamps with metal structure in glossy or matt finishes: gold, rose gold and graphite. Available with open or close ring, in two sizes, large or mini. structure.

Mounting Suspension

**Environment** Indoor

Materials Metal

Voltage 230V 50/60Hz

Source 7W - 3000K

Lumen 850lm

On demand **Dimming** 