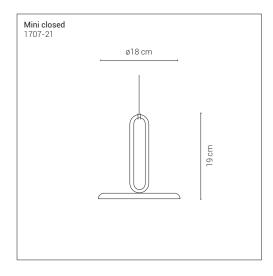

#### 1707-21

Pendant lamps with metal structure in glossy or matt finishes: gold, rose gold and graphite. Available with open or close ring, in two sizes, large or mini. structure.

**Mounting** Suspension

**Environment** Indoor

Materials Metal

**Voltage** 230V 50/60Hz

**Source** 7W - 3000K

**Lumen** 850lm

**Dimming** On demand