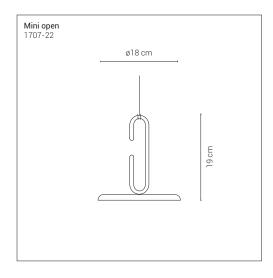

## 1707-22

Pendant lamps with metal structure in glossy or matt finishes: gold, rose gold and graphite. Available with open or close ring, in two sizes, large or mini. structure.

Mounting Suspension

**Environment** Indoor

Materials Metal

Voltage 230V 50/60Hz

Source 7W - 3000K

Lumen 850lm

On demand **Dimming** 