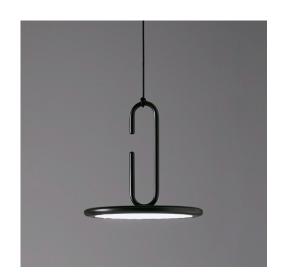

## 1707-22

Pendant lamps with metal structure in glossy or matt finishes: gold, rose gold and graphite. Available with open or close ring, in two sizes, large or mini. structure.

Mounting Suspension

**Environment** Indoor

Materials Metal

Voltage 230V 50/60Hz

Source 7W - 3000K

Lumen 850lm

On demand **Dimming** 