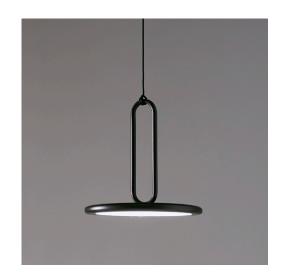

#### 1707-24

Pendant lamps with metal structure in glossy or matt finishes: gold, rose gold and graphite. Available with open or close ring, in two sizes, large or mini. structure.

**Mounting** Suspension