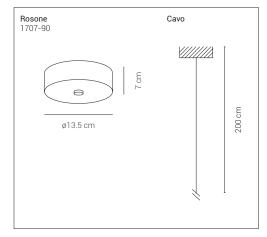

#### 1707-24

Pendant lamps with metal structure in glossy or matt finishes: gold, rose gold and graphite. Available with open or close ring, in two sizes, large or mini. structure.

**Mounting** Suspension

**Environment** Indoor

Materials Metal

**Voltage** 230V 50/60Hz

**Source** 16W - 3000K

**Lumen** 1900lm

**Dimming** On demand