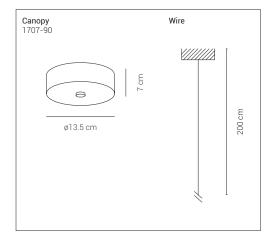

#### 1707-24

Pendant lamps with metal structure in glossy or matt finishes: gold, rose gold and graphite. Available with open or close ring, in two sizes, large or mini. structure.

**Mounting** Suspension

**Environment** Indoor

Materials Metal

**Voltage** 230V 50/60Hz

**Source** 16W - 3000K

**Lumen** 1900lm

**Dimming** On demand