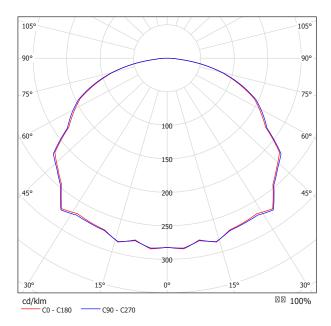

Clip Daniel Debiasi & Federico Sandri

## 1707-22

Pendant lamps with metal structure in glossy or matt finishes: gold, rose gold and graphite. Available with open or close ring, in two sizes, large or mini. structure.



Mounting Suspension

**Environment** Indoor

Materials Metal

Voltage 230V 50/60Hz

Source 7W - 3000K

Lumen 850lm

On demand **Dimming** 

# **Metal finishes**

Matt / Glossy graphite



Matt / Glossy gold















Daniel Debiasi & Federico Sandri

#### 1707-21

Pendant lamps with metal structure in glossy or matt finishes: gold, rose gold and graphite. Available with open or close ring, in two sizes, large or mini. structure.



**Mounting** Suspension

**Environment** Indoor

Materials Metal

**Voltage** 230V 50/60Hz

**Source** 7W - 3000K

**Lumen** 850lm

**Dimming** On demand

# **Metal finishes**

Matt / Glossy graphite



Matt / Glossy gold













# Clip

# Daniel Debiasi & Federico Sandri 2018

#### 1707-24

Pendant lamps with metal structure in glossy or matt finishes: gold, rose gold and graphite. Available with open or close ring, in two sizes, large or mini. structure.



**Mounting** Suspension

**Environment** Indoor

Materials Metal

**Voltage** 230V 50/60Hz

**Source** 16W