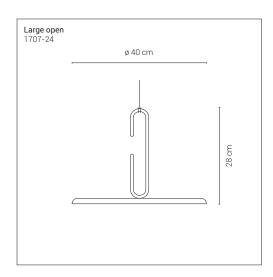

#### 1707-24

Pendant lamps with metal structure in glossy or matt finishes: gold, rose gold and graphite. Available with open or close ring, in two sizes, large or mini. structure.

**Mounting** Suspension

**Environment** Indoor

Materials Metal

**Voltage** 230V 50/60Hz

**Source** 16W - 3000K

**Lumen** 1900lm

**Dimming** On demand