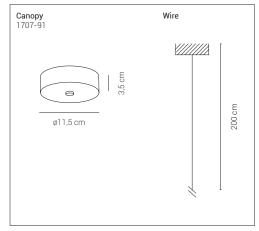

## 1707-22

Pendant lamps with metal structure in glossy or matt finishes: gold, rose gold and graphite. Available with open or close ring, in two sizes, large or mini. structure.

Mounting Suspension

**Environment** Indoor

Materials Metal

Voltage 230V 50/60Hz

Source 7W - 3000K

Lumen 850lm

On demand **Dimming** 