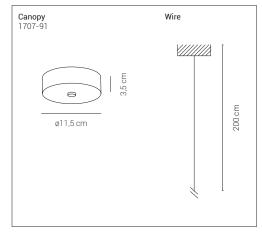

#### 1707-21

Pendant lamps with metal structure in glossy or matt finishes: gold, rose gold and graphite. Available with open or close ring, in two sizes, large or mini. structure.

**Mounting** Suspension

**Environment** Indoor

Materials Metal

**Voltage** 230V 50/60Hz

**Source** 7W - 3000K

**Lumen** 850lm

**Dimming** On demand