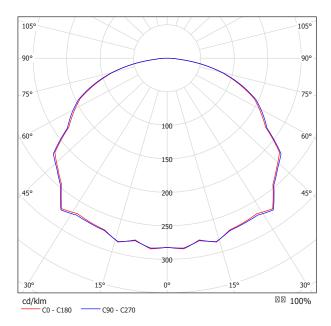

y or matt finishes: gold, rose gold and graphite. Available with open or close ring, in two sizes, large or mini. structure.



Mounting Suspension

**Environment** Indoor

Materials Metal

Voltage 230V 50/60Hz

Source 7W - 3000K

Lumen 850lm

On demand **Dimming** 

# **Metal finishes**

Matt / Glossy graphite



Matt / Glossy gold















Daniel Debiasi & Federico Sandri

#### 1707-21

Pendant lamps with metal structure in glossy or matt finishes: gold, rose gold and graphite. Available with open or close ring, in two sizes, large or mini. structure.



**Mounting** Suspension

**Environment** Indoor

Materials Metal

**Voltage** 230V 50/60Hz

**Source** 7W - 3000K

**Lumen** 850lm

**Dimming** On demand

# **Metal finishes**

Matt / Glossy graphite



Matt / Glossy gold













# Clip

# Daniel Debiasi & Federico Sandri 2018

#### 1707-24

Pendant lamps with metal structure in glossy or matt finishes: gold, rose gold and graphite. Available with open or close ring, in two sizes, large or mini. structure.



**Mounting** Suspension

**Environment** Indoor

Materials Metal

**Voltage** 230V 50/60Hz

**Source** 16W - 3000K

**Lumen** 1900lm

**Dimming** On demand

# **Metal finishes**

Matt

Matt / Glossy graphite



Matt / Glossy rose gold



Matt / Glossy gold













# Clip

# Daniel Debiasi & Federico Sandri 2018



Pendant lamps with metal structure in glossy or matt finishes: gold, rose gold and graphite. Available with open or close ring, in two sizes, large or mini. structure.



**Mounting** Suspension

**Environment** Indoor

Materials Metal

**Vo