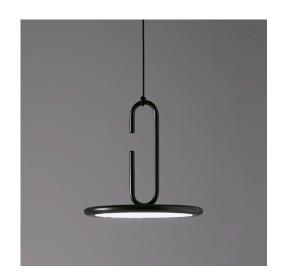

#### 1707-24

Pendant lamps with metal structure in glossy or matt finishes: gold, rose gold and graphite. Available with open or close ring, in two sizes, large or mini. structure.

**Mounting** Suspension

**Environment** Indoor

Materials Metal

**Voltage** 230V 50/60Hz

**Source** 16W - 3000K

**Lumen** 1900lm

**Dimming** On demand